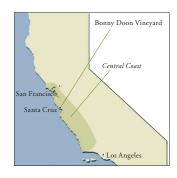

ced from Bien Nacido vineyard in Santa Maria Valley, which produces the closest analogue we have found to a Northern Rhône Syrah—tannic and meaty in the lower registers; peppery, fruitful and delicately floral in the top, all the while showing great balance and harmony. A select group of non-irrigated, centenarian Contra Costa vineyards continues to provide Mourvèdre for Cigare. A touch of Cinsault provides a very particular fragrance of flowers and aromatic herbs.

#### Ingredients

Grapes, tartaric acid, and sulfur dioxide.

In the winemaking process, the following were utilized: indigenous yeast, yeast nutrients, and French oak chips.

At the time of bottling, this product contained: 55 ppm total SO<sub>2</sub> and 25 ppm free SO<sub>2</sub>.



# WINEMAKER Randall Grahm



### REGION



### SENSITIVE CRYSTALLIZATION

Balanced and integrated, Le Cigare Volant crystallization exhibits beautiful aromatics and savory floral, fruit and mineral tones. Expressive centralized fruit characters, give way to complex mineral aspects, organization, symmetry and nuanced expression.