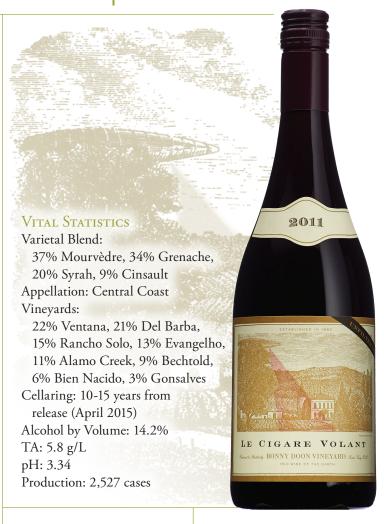

worthy successor to the '10, though perhaps slightly less muscular, but conversely, incrementally more elegant. We have gotten particularly adept in allowing for the expression of a wonderful savoriness in Cigare, and a pretty nice mastery of tannins. Recent vintages seem to show more structure than years past, and we are convinced that this vintage will be capable of very long ageing.

### WINEMAKER NOTES

A beautiful wine-dark, mulberry color, and a first nose of dark, cool loamy earth with suggestions of raspberries, Damson plums and cherry/chocolate. On the palate, it is sleek and racy with a lively acidity, very soft tannins and great persistence. This is a wine from an extremely cool and elegant vintage, and by all experience, should be a great prospect for very long ageing and development.

## VINEYARD | PRODUCTION NOTES

Grenache (15% from our former Ca' del Solo estate, now called Rancho Solo) adds rich black fruit flavors and a discreet spiciness. Syrah is principally sourced from Bien Nacido vineyard in Santa Maria Valley, which produces the closest analogue we have found to a Northern Rhône Syrah—tannic and meaty in the lower registers; peppery, fruitful and delicately floral in the top, all the while showing great balance and harmony. A select group of non-irrigated, centenarian Contra Costa vineyards continues to provide Mourvèdre for Cigare. A touch of Cinsault provides a very particular fragrance of flowers and aromatic herbs.