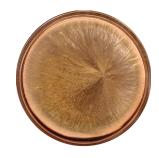

### SENSITIVE CRYSTALLIZATION

Balanced and integrated, Le Cigare Volant crystallization exhibits beautiful aromatics and savory floral, fruit and mineral tones. Expressive centralized fruit characters, give way to complex mineral aspects, organization, symmetry and nuanced expression.