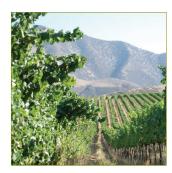

## **VINEYARD | PRODUCTION NOTES**

Since 2003, we've produced this blend of grenache blanc, roussanne and picpoul, derived from a single vineyard source, the Beeswax Vineyard in the Arroyo Seco region of Monterey County. Farmed organically, surrounded by wilderness, and shielded from the cool Pacific Coast winds by the Santa Lucia Mountains, Beeswax Vineyard grows complex, concentrated and mineral intensive grapes from deeply rooted vines. An intensely flavored wine at a relatively modest degree of alcohol; the '14 Cigare Blanc underwent a complete malolactic fermentation.

#### **BEESWAX VINEYARD**