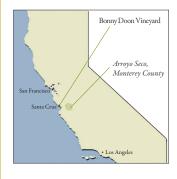

## **VINEYARD | PRODUCTION NOTES**

Since 2003, we've produced this blend of grenache blanc, roussanne and picpoul, derived from a single vineyard source, the Beeswax Vineyard in the Arroyo Seco region of Monterey County. Farmed organically, surrounded by wilderness, and shielded from the cool Pacific Coast winds by the Santa Lucia Mountains, Beeswax Vineyard grows complex, concentrated and mineral intensive grapes from deeply rooted vines. An intensely flavored wine at a relatively modest degree of alcohol; the '14 Cigare Blanc underwent a complete malolactic fermentation.

#### REGION